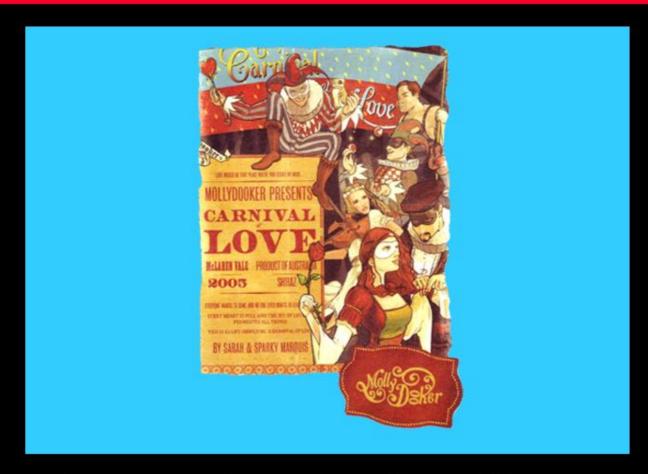

#### Taylor Made Labels, Inc.

#### **Best of Show**

Wine & Spirits - Flexography/Letterpress - Color Process - Prime