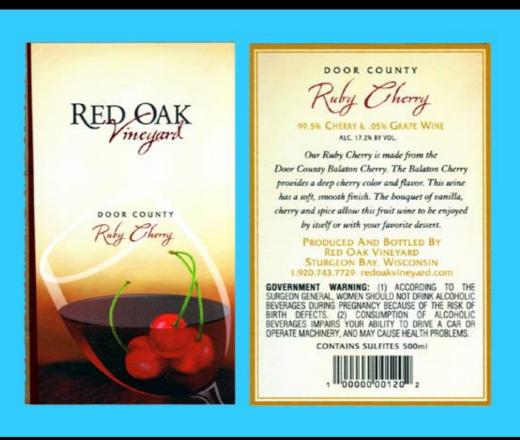

#### Taylor Made Labels, Inc.

#### **Best of Show**

Wine & Spirits - Flexography/Letterpress - Color Process - Prime