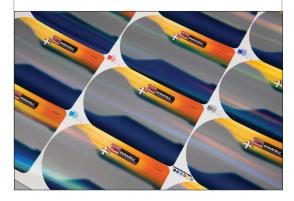

## Gillette ProGlide Power Insert Card

Press: Nilpeter; Plates/Cylinders: DuPont FAST, RotoMetics; Anilox Rolls: Harper; Dies: RotoMetrics; Substrates: MWV; Inks/Coatings: ACTEGA