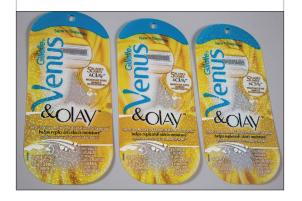

#### Gillette Venus & Olay Packaging

Press: Nilpeter; Plates/Screens/Cylinders: DuPont, Stork, RotoMetrics Sleeve; Anilox Rolls: Harper; Dies: RotoMetrics; Substrates: Klockner; Inks: ACTEGA