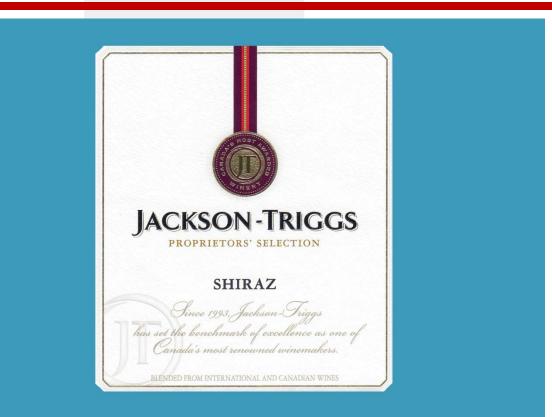

### **G3 Enterprises**

### North American – First Place

Wine & Spirits – Flexography / Letterpress – Line – Prime