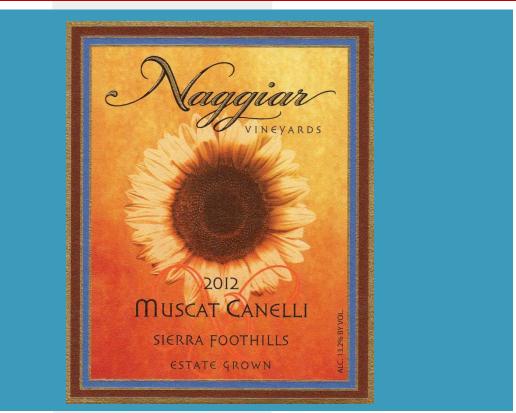

### Multi-Color Corporation – Collotype Division

#### North American – First Place Digital Printing – Wine & Spirits