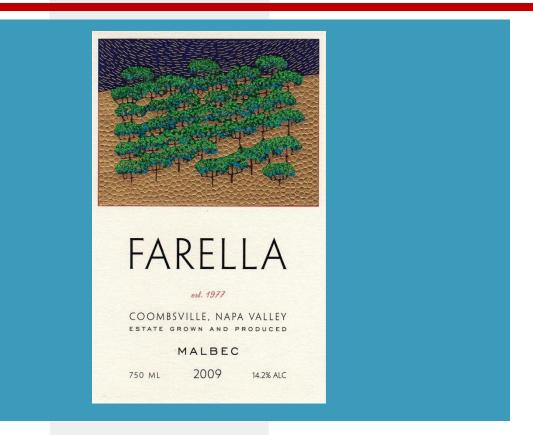

### **G3 Enterprises**

### North American – First Place

Wine & Spirits – Flexography / Letterpress – Line – Prime