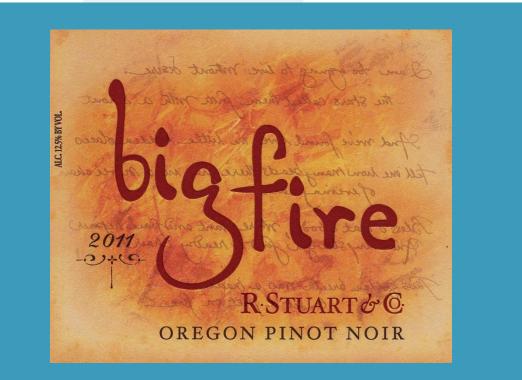

### North American – First Place

Wine & Spirits – Flexography / Letterpress – Line – Prime