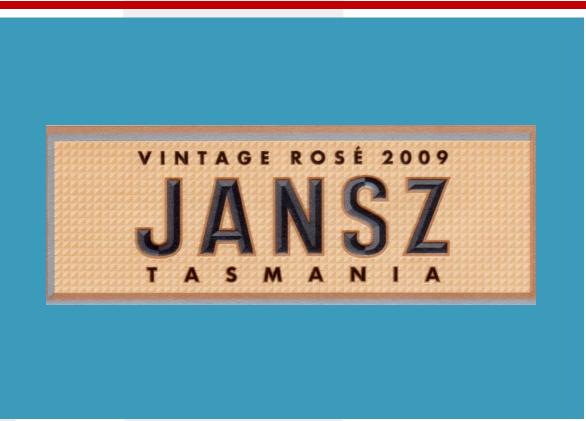

### North American – First Place

Wine & Spirits – Flexography / Letterpress – Line – Prime

### International – First Place

Wine & Spirits – Flexography / Letterpress – Line – Prime