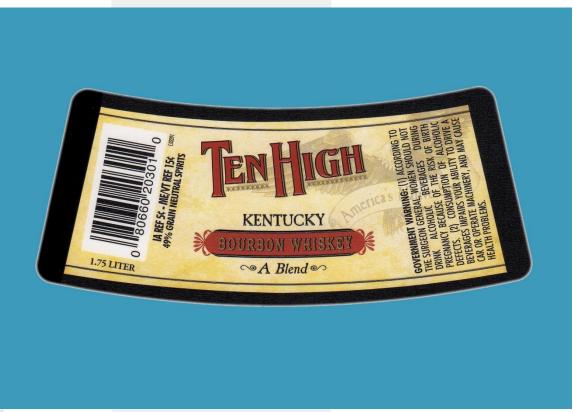

### North American – First Place

Wine & Spirits – Flexography / Letterpress – Line – Prime

### International – First Place

Wine & Spirits – Flexography / Letterpress – Line – Prime