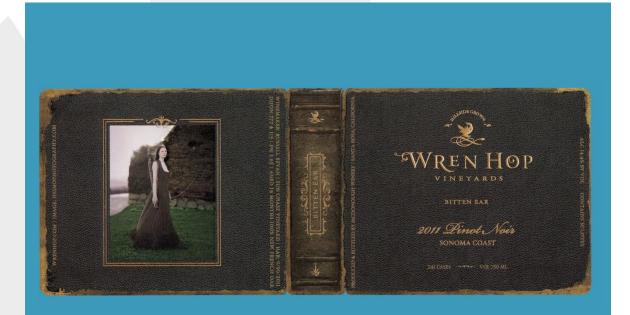

### **Taylor Made Labels**

#### North American – Second Place

Wine & Spirits – Flexography / Letterpress – Line - Prime