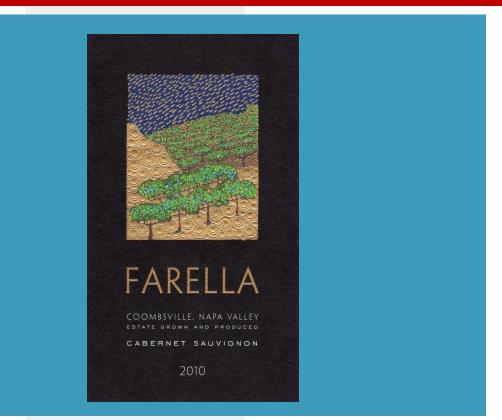

### **G3 Enterprises**

#### North American – Second Place

Wine & Spirits – Flexography / Letterpress – Line & Screen / Tone – Prime