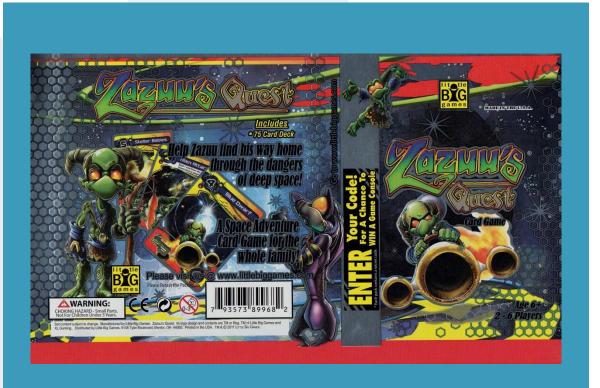

ime*

# **DRG Technologies, Inc**



Flexography – Color Process – Non-Prime

# **National Label Company**





#### **North American – First Place** Letterpress Rotary Line & Screen/Tone - Prime





### North American – First Place

Multi-Process – Line – Prime

### **Multi-Color Corporation**



Multi-Process – Line – Non-Prime

# **National Label Company**





#### North American – First Place Multi-Process – Line & Screen / Tone – Non-Prime



Coconut Fusion Shimmering Herbal Body Soufflé

Intense Moisture Therapy Enriched with 100% Pure Natural Hemp Seed Oil

Beurre Pour le Corps • net. wt. 8 oz/227 g e



#### North American – First Place Rotary Screen Printing – Line/Prime

### Syracuse Label & Surround Printing





#### North American – First Place Paperboard / Rigid Packaging





### **North American – First Place**

Non-Pressure Sensitive – All Processes/Cut & Stack – Color Process - Prime





#### North American - First Place Roll to Roll – Line – Prime





### **North American** - First Place Roll to Roll – Line & Screen / Tone – Prime

### **G3 Enterprises**





### North American – First Place

Wine & Spirits – Flexography / Letterpress – Line – Prime

### Spear





#### North American – First Place Gravure – Color Process – Prime

# **Multi-Color Corporation Poland**





### International – First Place

Wine & Spirits – Flexography / Letterpress – Line – Prime

# Schreiner Group GmbH & Co. KG





#### International – First Place Multi-Process – Line – Prime





### North American – First Place Multi-Process – Line & Screen / Tone – Prime





####