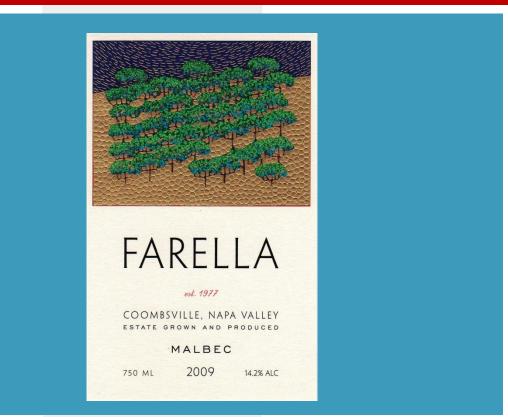

### **G3 Enterprises**

#### North American – Second Place

Wine & Spirits – Flexography / Letterpress – Line & Screen / Tone – Prime