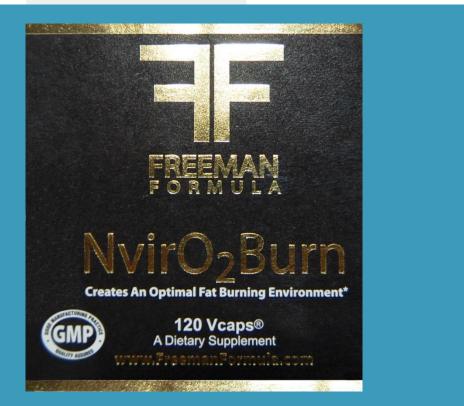

### Steinhauser, Inc.

**Lean Out** is a stimulant-free supplement used to enhance the body's ability to convert fat and sugar (glucose) into energy, particularly when dieting.\*

For maximum results, take 1 or more capsules with each meal and before working out.

**100% Money-Back Guarantee** If you're not 100% satisfied after using this product for 60 days, then we will refund your money. No questions asked.

Sign up for our No Nonsense Magazine and e-newsletter at www.BeverlyInternational.com

\* These statements have not been evaluated by the Food and Drug Administratio This product is not intended to diagnose, treat, cure or prevent any disease.

**120 CAPSULES** 