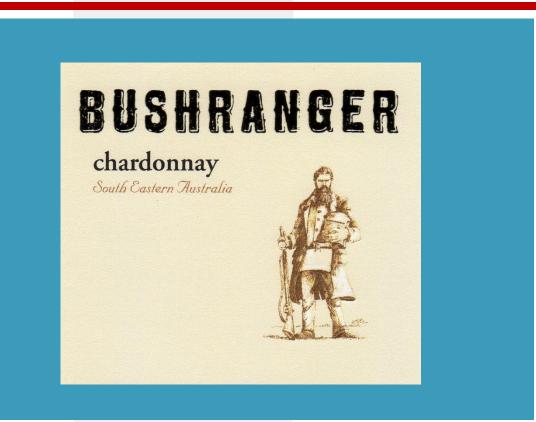

### **Taylor Made Labels**

#### North American – Second Place

Wine & Spirits – Flexography / Letterpress – Color Process – Prime